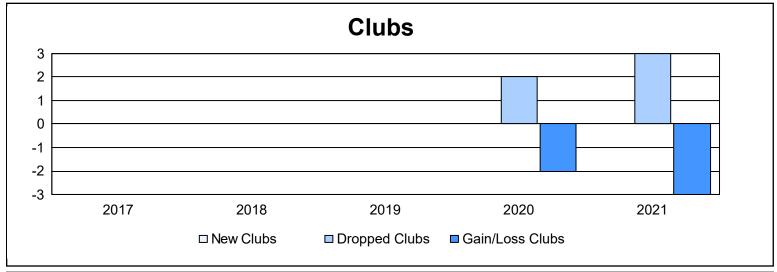

District 104 E As of June 2021 Cumulative

| Year      | New<br>Clubs | Dropped<br>Clubs | Gain/<br>Loss<br>Clubs | New<br>Members | Charter<br>Members | Reinstate<br>Members | Transfer<br>Members | Total<br>Member<br>Added | Total<br>Members<br>Dropped | Gain/<br>Loss<br>Members |
|-----------|--------------|------------------|------------------------|----------------|--------------------|----------------------|---------------------|--------------------------|-----------------------------|--------------------------|
| 2016-2017 | 0            | 0                | 0                      | 138            | 0                  | 6                    | 5                   | 149                      | 184                         | -35                      |
| 2017-2018 | 0            | 0                | 0                      | 140            | 7                  | 2                    | 47                  | 196                      | 217                         | -21                      |
| 2018-2019 | 0            | 0                | 0                      | 119            | 3                  | 4                    | 20                  | 146                      | 177                         | -31                      |
| 2019-2020 | 0            | 2                | -2                     | 83             | 5                  | 6                    | 41                  | 135                      | 200                         | -65                      |
| 2020-2021 | 0            | 3                | -3                     | 40             | 2                  | 1                    | 13                  | 56                       | 195                         | -139                     |
| Average   | 0            | 1                | -1                     | 104            | 3                  | 4                    | 25                  | 136                      | 195                         | -58                      |